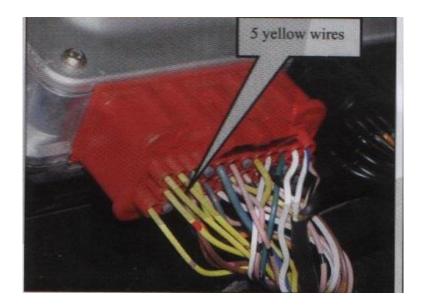

## 1999 - 2002

Defender - ECU under drivers seat
Discovery - in battery/jack compartment

- Disconnect RED plug from ECU.
- Connect the 5 YELLOW wires of the module to the 5 YELLOW wires at one end of the ECU plug. (No particular order required).

The yellow wires at the ECU may also have a coloured trace.

- Connect the BLACK wire to a good earth.
- Connect the RED wire to ignition or permanent 12v positive