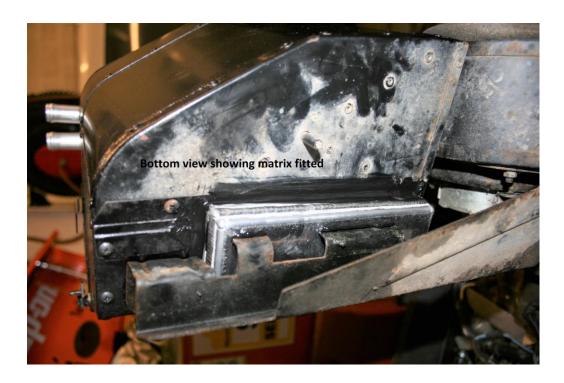

## AS80 AlliSport heater matrix fitting notes

- The complete heater box with fan will require removing from the vehicle and dissembling to access and remove the original matrix.
- The box is mostly riveted together so make sure you have the correct size drill and replacement rivets to hand
- As the uprated matrix is slightly larger, the securing plates will require modifying
- The plates need to be opened up so they fit over the matrix tanks You can see the original plates in the image top left
- The complete box can be reassembled and refitted to the vehicle
- We recommend a system flush before final filling with correct concentration of anti freeze