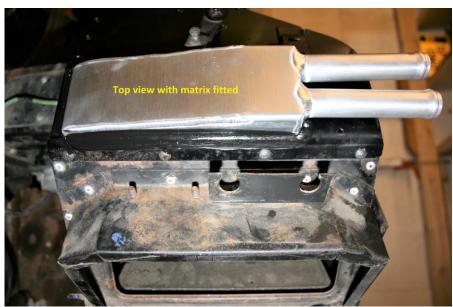

## AS80 AlliSport heater matrix fitting notes

- The complete heater box with fan will require removing from the vehicle and dissembling to access and remove the original matrix.
- The box is mostly riveted together so make sure you have the correct size drill and replacement rivets to hand
- As the uprated matrix is slightly larger, the securing plates will require modifying
- The plates need to be opened up so they fit over the matrix tanks You can see the original plates in the image top left
- The complete box can be reassembled and refitted to the vehicle
- We recommend a system flush before final filling with correct concentration of anti freeze