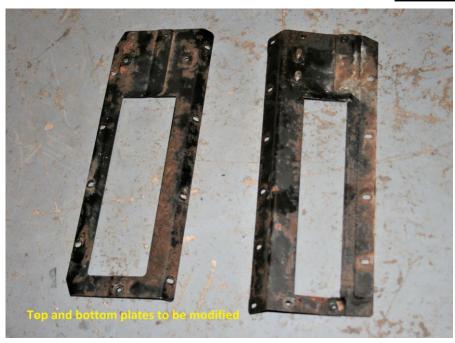

## AS80 AlliSport heater matrix fitting notes

- The complete heater box with fan will require removing from the vehicle and dissembling to access and remove the original matrix.
- The box is mostly riveted together so make sure you have the correct size drill and replacement rivets to hand
- As the uprated matrix is slightly larger, the securing plates will require modifying
- The plates need to be opened up so they fit over the matrix tanks You can see the original plates in the image top left
- The complete box can be reassembled and refitted to the vehicle
- We recommend a system flush before final filling with correct concentration of anti freeze